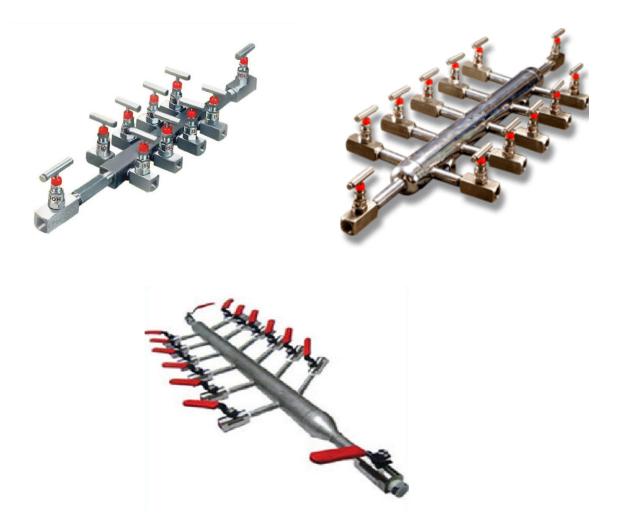

### ➢ Manifold Valve

Manifold valves usually are used before Pressure sensing devices such as Pressure Gauges (1 or 2 way), Pressure transmitters (2 or 3 way) and Differential Pressure Transmitter (3 or 5 Way). These manifold valves not only control the pressure exposition to the transmitter, but also provide a safe and reliable weep way; it may be Vent either Drain.