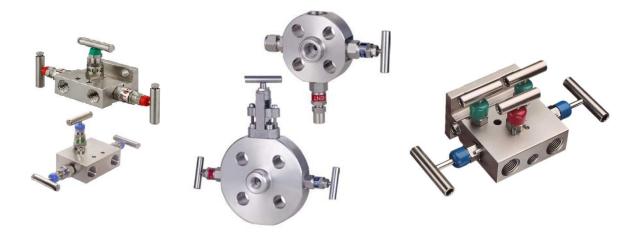

### ➢ Manifold Valve

Manifold valves usually are used before Pressure sensing devices such as Pressure Gauges (1 or 2 way), Pressure transmitters (2 or 3 way) and Differential Pressure Transmitter (3 or 5 Way). These manifold valves not only control the pressure exposition to the transmitter, but also provide a safe and reliable weep way; it may be Vent either Drain.

#### Some Samples of Accessory Products: