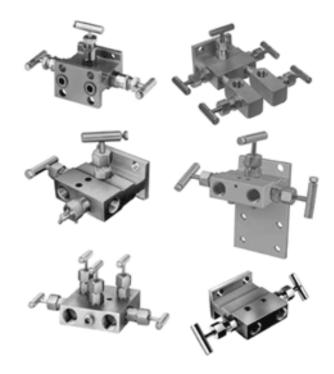

### ➢ Manifold Valve

Manifold valves usually are used before Pressure sensing devices such as Pressure Gauges (1 or 2 way), Pressure transmitters (2 or 3 way) and Differential Pressure Transmitter (3 or 5 Way). These manifold valves not only control the pressure exposition to the transmitter, but also provide a safe and reliable weep way; it may be Vent either Drain.

#### Some Samples of Accessory Products: