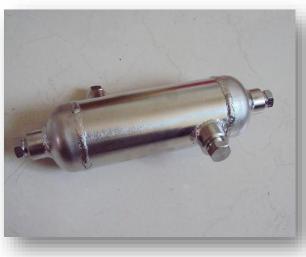

CPP Co. provides all types of Syphon and pig tails based on requirement of any especial application made by Carbon Steel, Stainless Steel and any other material.

Condensate Pot and Distributer Header

When the "Instrument Air" is used in somewhere, then several accessories are mandatory to keep the air flow useful and ready to use.

CPP Co. manufactures either standard types or customized forms of these products. A short list of "Air Instrument" is here:

- Condensate Pot: it is to collect the unwanted condensates through the line and stop them to avoid any stain or other damages to next meeting components.