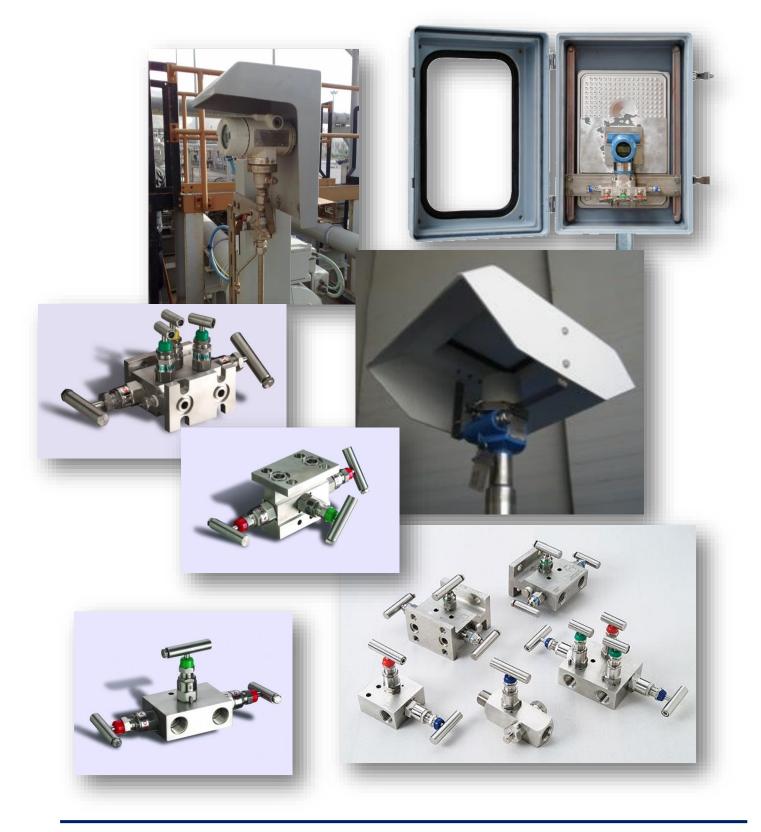

### ➢ Manifold Valve

Manifold valves usually are used before Pressure sensing devices such as Pressure Gauges (1 or 2 way), Pressure transmitters (2 or 3 way) and Differential Pressure Transmitter (3 or 5 Way). These manifold valves not only control the pressure exposition to the transmitter, but also provide a safe and reliable weep way; it may be Vent either Drain.

➤ Sun Shade

It is sometimes called as Sun Shield, too. This device is used widely to protect the measuring and sensing devices from sun light; for example: Pressure Gauges, Pressure Transmitters, Temperature Gauge or Transmitters, Recorders, DATA acquisitions, I to P convertors, Valve Positioners, Controllers and many more types.

In many countries like Iran, the sun light can increase the object`s temperature much more than the ambient temperature.

This device can be provided with door also without door. Also these Sunshades can be made by Sheet metal or ABS polymers and GRP as well.

## ✓ PIG Tail and Syphon

This kind of devices is used to protect the pressure sensing devices from high temperature especially when the process has a high working temperature. Moreover these are too good against pressure chock and even sometimes against surges coming from the pipe line or equipment.

CPP Co. provides all types of Syphon and pig tails based on requirement of any especial application made by Carbon Steel, Stainless Steel and any other material.

Condensate Pot and Distributer Header

When the "Instrument Air" is used in somewhere, then several accessories are mandatory to keep the air flow useful and ready to use.

#### Some Samples of Accessory Products: