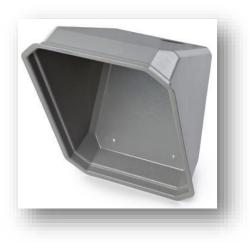

➤ Sun Shade

It is sometimes called as Sun Shield, too. This device is used widely to protect the measuring and sensing devices from sun light; for example: Pressure Gauges, Pressure Transmitters, Temperature Gauge or Transmitters, Recorders, DATA acquisitions, I to P convertors, Valve Positioners, Controllers and many more types.

In many countries like Iran, the sun light can increase the object`s temperature much more than the ambient temperature.

This device can be provided with door also without door. Also these Sunshades can be made by Sheet metal or ABS polymers and GRP as well.

#### Some Samples of Accessory Products: