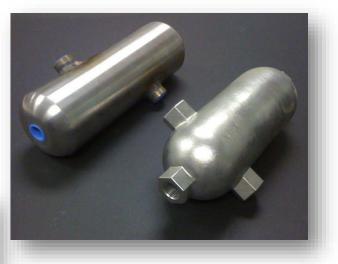

CPP Co. provides all types of Syphon and pig tails based on requirement of any especial application made by Carbon Steel, Stainless Steel and any other material.

Condensate Pot and Distributer Header

When the "Instrument Air" is used in somewhere, then several accessories are mandatory to keep the air flow useful and ready to use.

CPP Co. manufactures either standard types or customized forms of these products. A short list of "Air Instrument" is here:

- Condensate Pot: it is to collect the unwanted condensates through the line and stop them to avoid any stain or other damages to next meeting components.