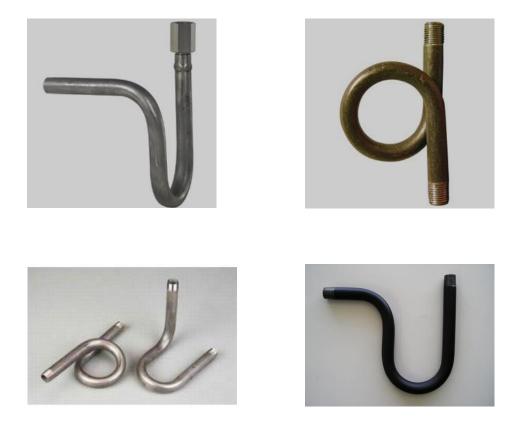

## ✓ PIG Tail and Syphon

This kind of devices is used to protect the pressure sensing devices from high temperature especially when the process has a high working temperature. Moreover these are too good against pressure chock and even sometimes against surges coming from the pipe line or equipment.

CPP Co. provides all types of Syphon and pig tails based on requirement of any especial application made by Carbon Steel, Stainless Steel and any other material.

Condensate Pot and Distributer Header

When the "Instrument Air" is used in somewhere, then several accessories are mandatory to keep the air flow useful and ready to use.