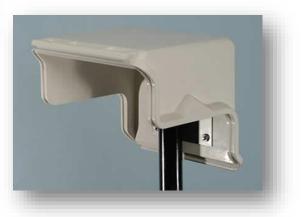

➤ Sun Shade

It is sometimes called as Sun Shield, too. This device is used widely to protect the measuring and sensing devices from sun light; for example: Pressure Gauges, Pressure Transmitters, Temperature Gauge or Transmitters, Recorders, DATA acquisitions, I to P convertors, Valve Positioners, Controllers and many more types.

In many countries like Iran, the sun light can increase the object`s temperature much more than the ambient temperature.

This device can be provided with door also without door. Also these Sunshades can be made by Sheet metal or ABS polymers and GRP as well.

#### Some Samples of Accessory Products: